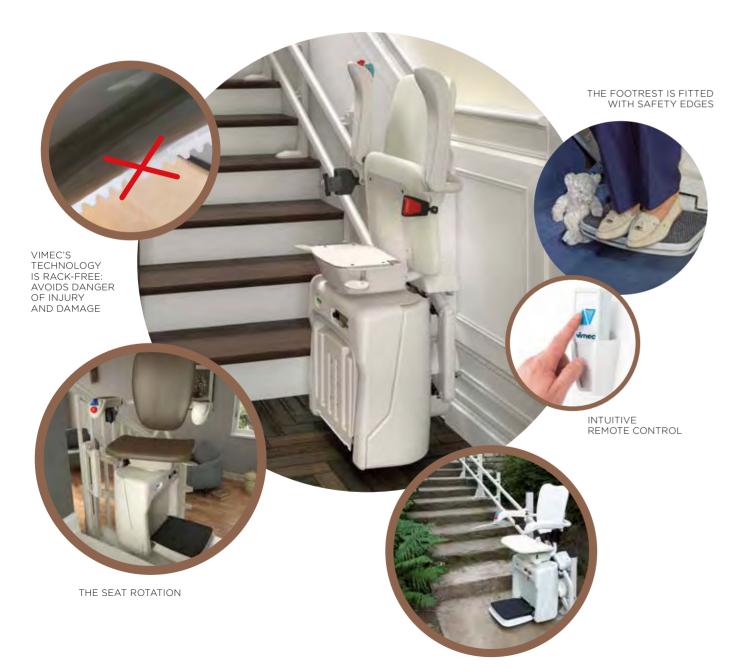

> We have successfully installed projects with 50-metres guides!

MAXIMUM AND MINIMUM INTRUSION

No obstruction problems on the stairs since footrest, seat and armrests are completely folding.

The seat and the footrest close and open together with a single movement.

A range of colors for the seat and rail so you can choose the ones that best fit your home furnishings.

Only a few simple gestures and the chairlift begins to be familiar.

#### Dolce Vita

Dolce Vita is equipped with sensitive anti-collision edges, which stop the system in case there is an obstacle along the way.

Armrest and footrest are particularly sturdy to offer elderly people a solid support The chairlift activates only when all seat components (seat, armrest and footrest) are lowered in the working position The seat rotation facilitates the landing on the floors.

Soft START/STOP: the start and stop are soft and pleasant for every person. External systems are equipped with a protective cover.

OUTDOOR INSTALLATION