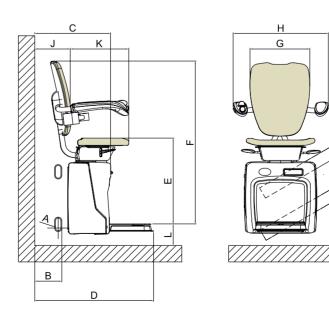

| DOLCE VITA |                                                                     |             |
|------------|---------------------------------------------------------------------|-------------|
| Α          | DIMENSIONS OF THE GUIDE,<br>WIDTH/HEIGHT                            | 30 MM/50 MM |
| В          | DISTANCE OF THE OUTER SIDE<br>OF THE SCALE                          | 130 MM      |
| с          | MACHINE DIMENSIONS<br>WITH THE PLATFORM CLOSED                      | 445 MM      |
| D          | MACHINE DIMENSIONS<br>WITH THE PLATFORM OPEN                        | 720 MM      |
| E          | DISTANCE BETWEEN<br>THE PLATFORM AND THE SEA                        | 530 MM      |
| F          | DISTANCE BETWEEN THE PLATFORM<br>AND THE UPPER PART OF THE BACKREST | 1.080 MM    |
| G          | BACKREST WIDTH                                                      | 380 MM      |
| н          | DISTANCE BETWEEN ARMRESTS (EXTERNALLY)                              | 600 MM      |
| J          | DISTANCE BETWEEN THE BACKREST AND THE WALL                          | 195 MM      |
| K          | SEAT DEPTH                                                          | 365 MM      |
| L          | DISTANCE BETWEEN THE UPPER PART<br>OF THE PLATFORM TO THE FLOOR     | 90 MM       |