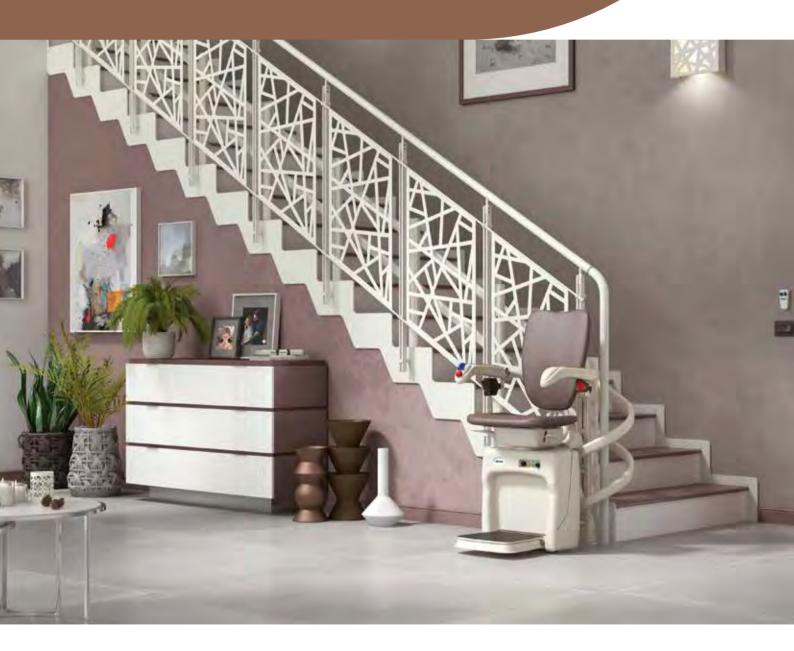

### CHANGE YOUR LIFE WITHOUT CHANGING HOME

The Dolce Vita chairlift is always tailor made, with a precise design to suit for your staircase and your needs.

around you.

The Dolce Vita chairlifts tailor-made rail is suitable for the longest and most difficult staircases.

Vimec twin-tube technology provides stability together with space reductions either on landings and along the stairs development.

> We have successfully installed projects with 50-metres guides!

MAXIMUM AND MINIMUM INTRUSION

No obstruction problems on the stairs since footrest, seat and armrests are completely folding.

The seat and the footrest close and open together with a single movement.