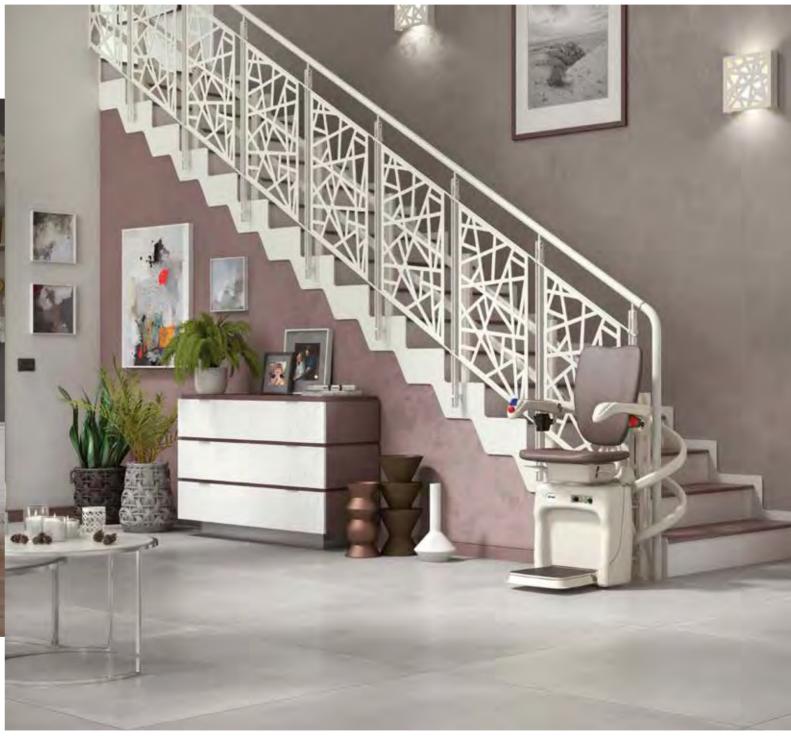

#### **AVAILABLE VERSIONS**

THE SEAT IS AVAILABLE IN 3 WASHABLE COLOURS.

THE RAIL CAN BE PAINTED IN ANY RAL COLOR TO BETTER SUIT YOUR FURNITURE AND BE DISCRETE AND ELEGANT.

AVAILABLE IN OUTDOOR VERSION, WITH PROTECTIVE COVER.

#### DEPARTURE FROM THE LOWER FLOOR