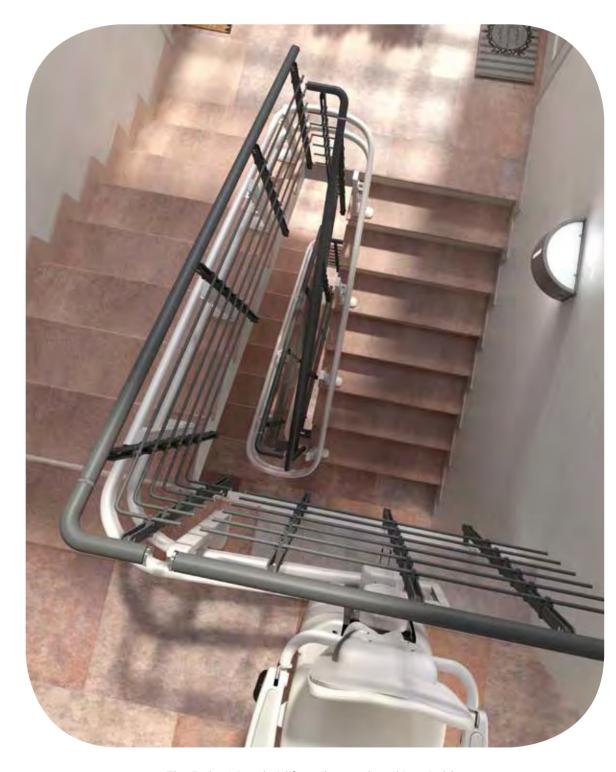

around you.

The Dolce Vita chairlifts tailor-made rail is suitable for the longest and most difficult staircases.

Vimec twin-tube technology provides stability together with space reductions either on landings and along the stairs development.

> We have successfully installed projects with 50-metres guides!

MAXIMUM AND MINIMUM INTRUSION

No obstruction problems on the stairs since footrest, seat and armrests are completely folding.

The seat and the footrest close and open together with a single movement.

A range of colors for the seat and rail so you can choose the ones that best fit your home furnishings.

Only a few simple gestures and the chairlift begins to be familiar.