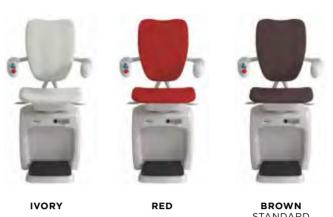

#### **AVAILABLE VERSIONS**

THE SEAT IS AVAILABLE IN 3 WASHABLE COLOURS.

THE RAIL CAN BE PAINTED IN ANY RAL COLOR TO BETTER SUIT YOUR FURNITURE AND BE DISCRETE AND ELEGANT.

AVAILABLE IN OUTDOOR VERSION, WITH PROTECTIVE COVER.