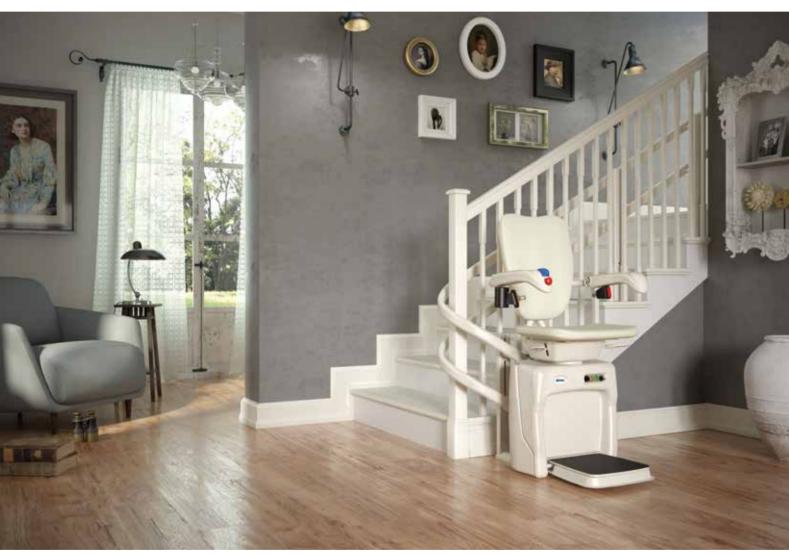

#### Safety and comfort

#### Dolce Vita

Dolce Vita is equipped with sensitive anti-collision edges, which stop the system in case there is an obstacle along the way.

Armrest and footrest are particularly sturdy to offer elderly people a solid support The chairlift activates only when all seat components (seat, armrest and footrest) are lowered in the working position The seat rotation facilitates the landing on the floors.

Soft START/STOP: the start and stop are soft and pleasant for every person. External systems are equipped with a protective cover.

OUTDOOR INSTALLATION